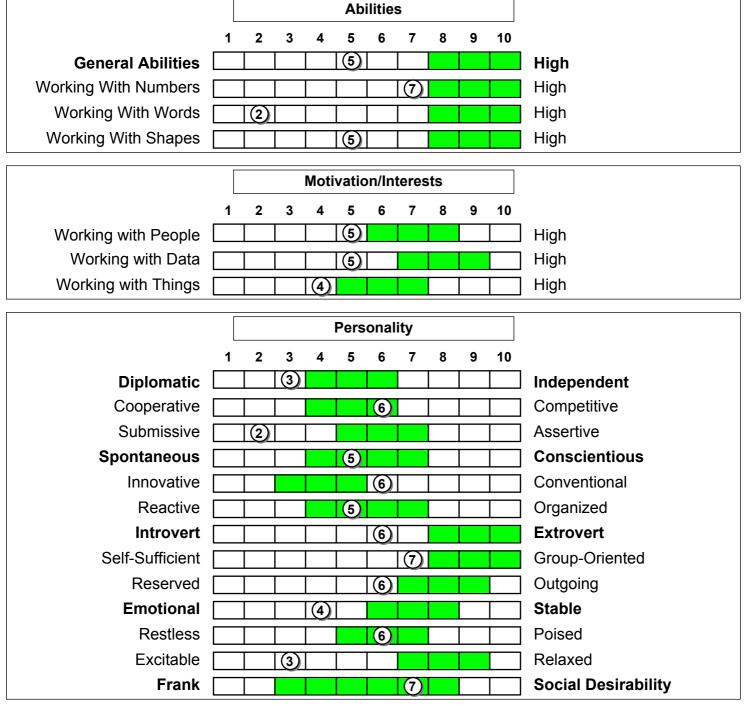

### **Prevue Benchmark**

Shreya Gupta Executive Accounts

**Abilities** 

Shreya Gupta's scores are shown in the circled numbers on each of the Prevue scales presented below. The Prevue Benchmark for the Executive Accounts position is indicated by the green shaded ranges on each scale, which are preferred scores for this position. A score inside a shaded range is on the benchmark. A score outside a shaded range is off the benchmark.