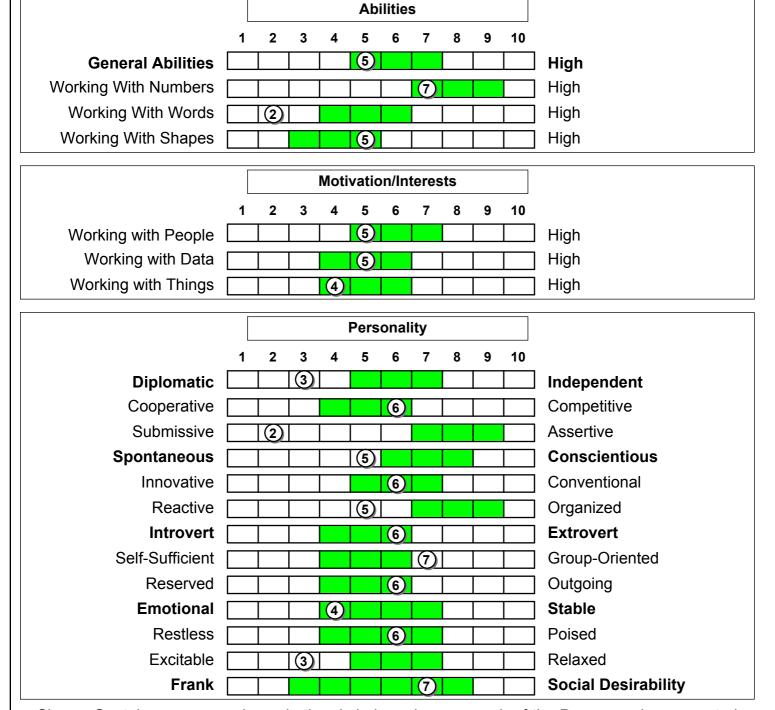

The following benchmarks were chosen for this Succession Planning report.

Shreya Gupta

Shreya Gupta's scores are shown in the circled numbers on each of the Prevue scales presented below. The Prevue Benchmark for the Deputy Manager\_Finance position is indicated by the green shaded ranges on each scale, which are preferred scores for this position. A score inside a shaded range is on the benchmark. A score outside a shaded range is off the benchmark.

#### **Benchmark Suitability Score**

The Benchmark Suitability Score quantifies Shreya Gupta's overall fit to the benchmark for the Deputy Manager\_Finance position.

Benchmark Suitability