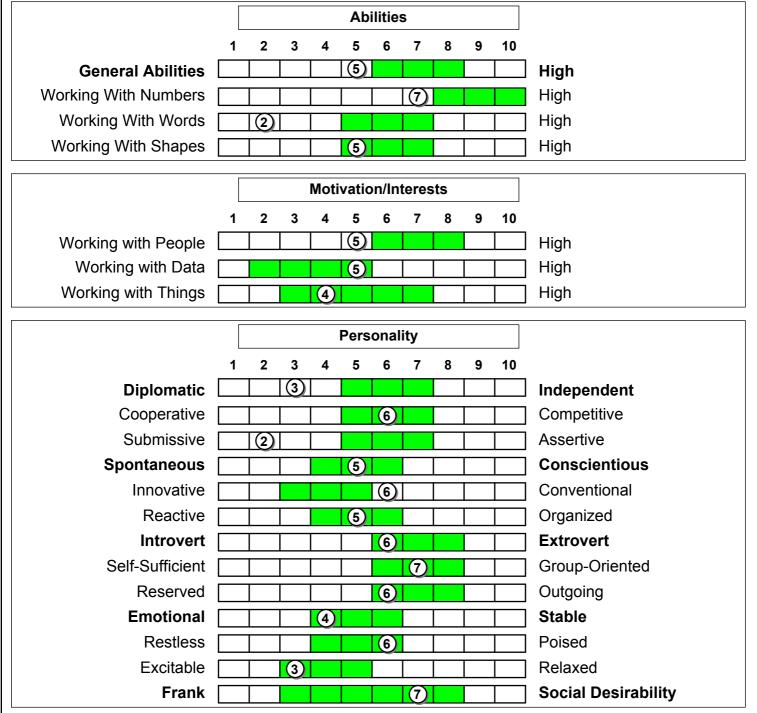

### **Prevue Benchmark**

Shreya Gupta Mgr\_Sr. Manager\_LSS

Shreya Gupta's scores are shown in the circled numbers on each of the Prevue scales presented below. The Prevue Benchmark for the Mgr\_Sr. Manager\_LSS position is indicated by the green shaded ranges on each scale, which are preferred scores for this position. A score inside a shaded range is on the benchmark. A score outside a shaded range is off the benchmark.

#### Benchmark Suitability Score

The Benchmark Suitability Score quantifies Shreya Gupta's overall fit to the benchmark for the Mgr\_Sr. Manager\_LSS position.

Benchmark Suitability