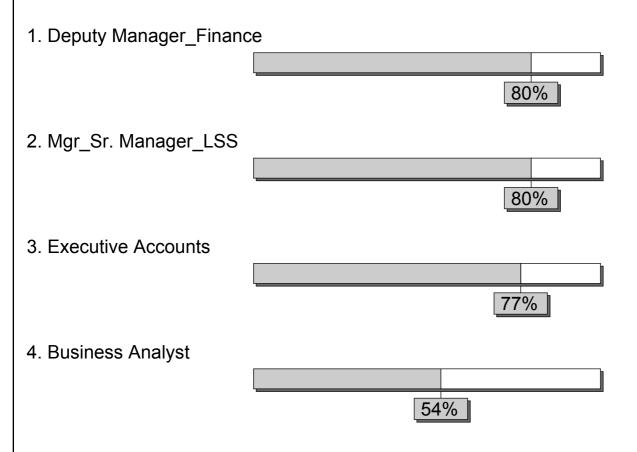

The following benchmarks were chosen for this Succession Planning report.

Shreya Gupta

Shreya Gupta's scores are shown in the circled numbers on each of the Prevue scales presented below. The Prevue Benchmark for the Deputy Manager\_Finance position is indicated by the green shaded ranges on each scale, which are preferred scores for this position. A score inside a shaded range is on the benchmark. A score outside a shaded range is off the benchmark.

#### **Benchmark Suitability Score**

The Benchmark Suitability Score quantifies Shreya Gupta's overall fit to the benchmark for the Deputy Manager\_Finance position.

Benchmark Suitability

### **Prevue Benchmark**

Shreya Gupta Mgr\_Sr. Manager\_LSS

Shreya Gupta's scores are shown in the circled numbers on each of the Prevue scales presented below. The Prevue Benchmark for the Mgr\_Sr. Manager\_LSS position is indicated by the green shaded ranges on each scale, which are preferred scores for this position. A score inside a shaded range is on the benchmark. A score outside a shaded range is off the benchmark.

#### Benchmark Suitability Score

The Benchmark Suitability Score quantifies Shreya Gupta's overall fit to the benchmark for the Mgr\_Sr. Manager\_LSS position.

Benchmark Suitability

### **Prevue Benchmark**

Shreya Gupta Executive Accounts

**Abilities** 

Shreya Gupta's scores are shown in the circled numbers on each of the Prevue scales presented below. The Prevue Benchmark for the Executive Accounts position is indicated by the green shaded ranges on each scale, which are preferred scores for this position. A score inside a shaded range is on the benchmark. A score outside a shaded range is off the benchmark.

#### **Benchmark Suitability Score**

The Benchmark Suitability Score quantifies Shreya Gupta's overall fit to the benchmark for the Executive Accounts position.

Benchmark Suitability

### **Prevue Benchmark**

Shreya Gupta Business Analyst

Shreya Gupta's scores are shown in the circled numbers on each of the Prevue scales presented below. The Prevue Benchmark for the Business Analyst position is indicated by the green shaded ranges on each scale, which are preferred scores for this position. A score inside a shaded range is on the benchmark. A score outside a shaded range is off the benchmark.

#### Benchmark Suitability Score

The Benchmark Suitability Score quantifies Shreya Gupta's overall fit to the benchmark for the Business Analyst position.

Benchmark Suitability