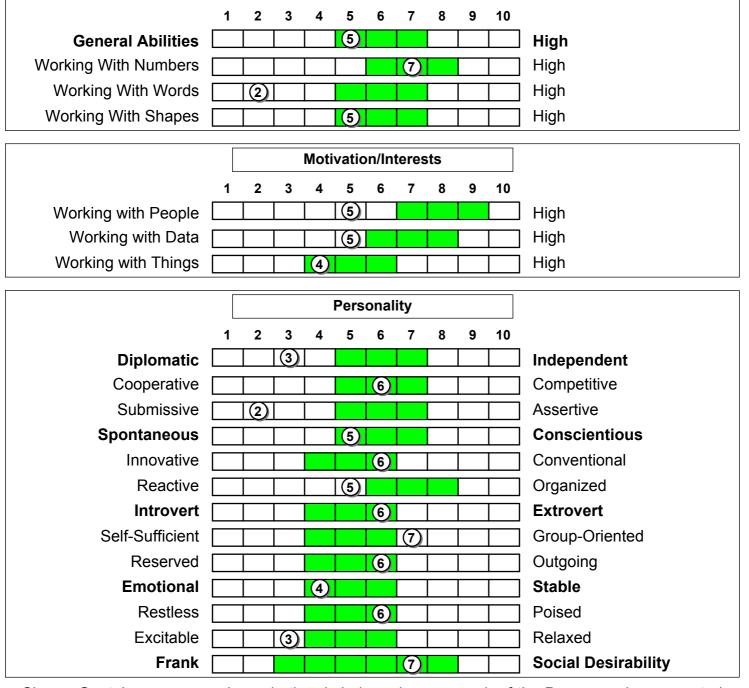

### **Prevue Benchmark**

Shreya Gupta Executive Accounts

**Abilities** 

Shreya Gupta's scores are shown in the circled numbers on each of the Prevue scales presented below. The Prevue Benchmark for the Executive Accounts position is indicated by the green shaded ranges on each scale, which are preferred scores for this position. A score inside a shaded range is on the benchmark. A score outside a shaded range is off the benchmark.

#### **Benchmark Suitability Score**

The Benchmark Suitability Score quantifies Shreya Gupta's overall fit to the benchmark for the Executive Accounts position.

Benchmark Suitability